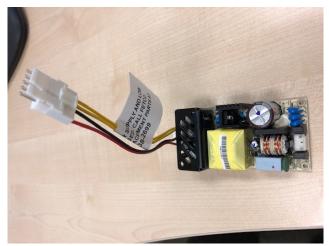

## TECHNICAL TEMPORARY USE OF ALTERNATE POWER SUPPLY

for the following products: (XTS - V+ - TBS - HWD)

Due to a supplier issue, we are unable to supply the current part number 1052.00001.00 until early January 2019. We are using an alternate part from another supplier that requires the use of an adapter harness and molex connectors. This will have no affect on the reliability of the machine and the connection point will be the same to the existing wiring on the machine.

## **PARTS AFFECTED:**

**POWER SUPPLY (ORIGNAL)** 1052.00001.00

(REPLACEMENT) KIT: 1000.00119.00

**INCLUDES:** POWER SUPPLY, HARNESS, 2 PIN

ADAPTER AND 3 PIN ADAPTER

REV: 12-20-2018